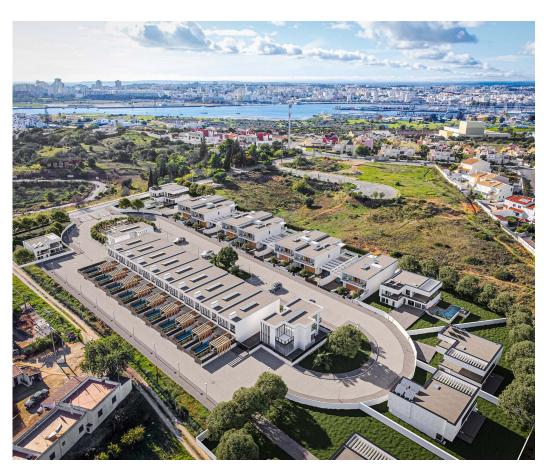

Estômbar e Parchal - Urban land

**436,1** Land Area (m<sup>2</sup>)

## Building plot near the center of Ferragudo

Urban Plot with 436m2, with feasibility of building a 2-storey semi-detached house, with 160m2 of implantation and 250m2 of total construction area.

Take advantage of this opportunity to acquire one of the last available plots in this urbanization and build your dream home in a privileged location, 1km from the Fishing Village of Ferragudo and a few minutes from its best beaches!